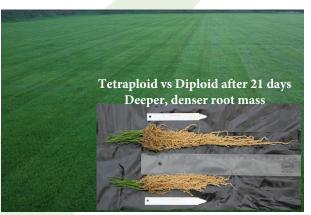

#### Features

Excellent winter and summer performance

Low temperature germination/ establishment

Mid-dark green colour

Stronger, deeper, denser root mass

High Endophyte

Tri-Line 4t contains 4turf tetraploid to act as a nurse grass for cold temperature establishment and excellent winter growth. Tetraploid rye also offers superior drought tolerance.

**Tri-Line 4t** has good recovery from winter play with all 4 varieties in this blend. The multiple breeding characteristics make this blend a top summer and winter performer along with the fine textured look of US breeding.